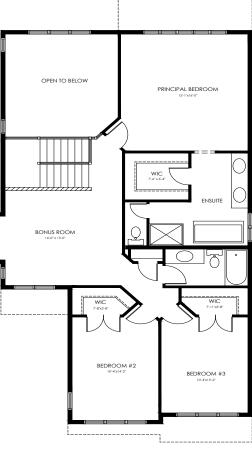

UPPER FLOOR 1512 sqft

Photos and renders shown are of previously built models. Actual colours/finishes may vary.

UPPER FLOOR 1215 sqft