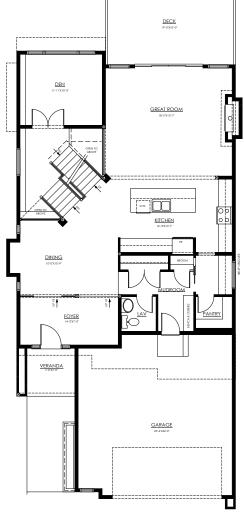

# 433 MORNINGVIEW DRIVE

Designer Home - New Hampshire Floorplan

MAIN FLOOR 1329 sqft

UPPER FLOOR 1378 sqft

Photos and renders shown are of previously built models. Actual colours/finishes may vary.