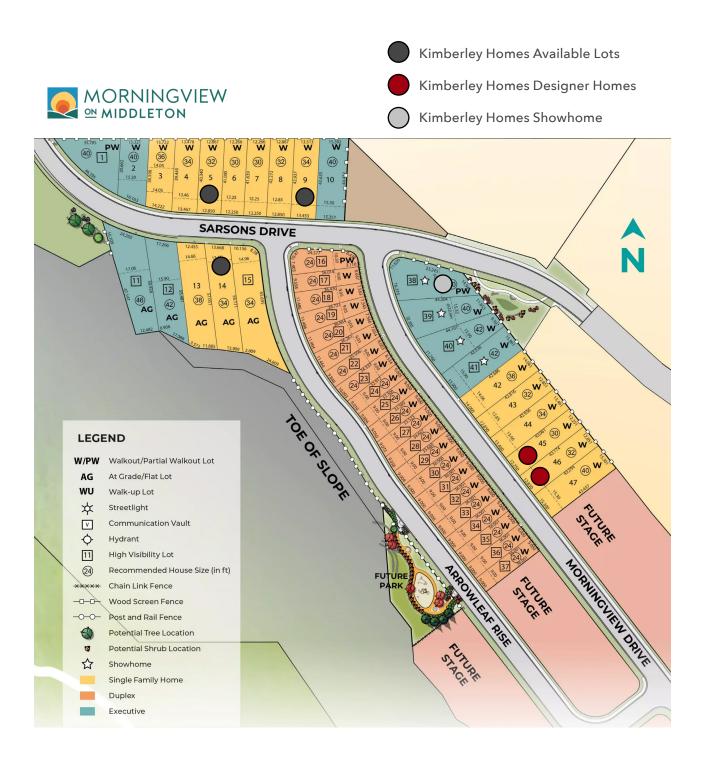

# COMMUNITIES

 Morningview on Middleton (Middleton Mountain)

Morningview is a new hillside community located on the east flank of Middleton Mountain. The beautiful vistas over the Coldstream Valley will draw you in, while a brand new house and sense of community will make you feel right at home.

#### Within 45 minutes of Morningview:

- Gray Monk Estate Winery
- Silverstar Mountain Resport
- YLW International Airport
- Downtown Kelowna

Discover our selection of Designer Homes available, or connect with us to explore our custom home opportunities for building your dream home.