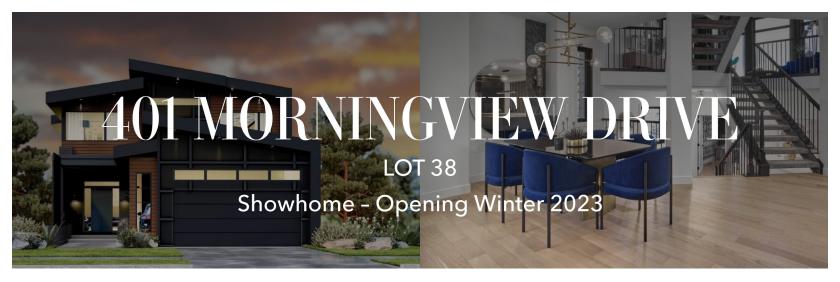

Morningview on Middleton (Middleton Mountain)





Morningview is a new hillside community located on the east flank of Middleton Mountain. The beautiful vistas over the Coldstream Valley will draw you in, while a brand new house and sense of community will make you feel right at home.

### Nearby Amenities:

- Save-on Foods
- Vernon Jubilee Hospital
- Vernon Golf & Country Club
- Coldstream Elementary School
- Creekside Off-Leash Dog Park
- Kalamalka Lake and Kal Beach
- Okanagan Lake and Beach access

#### Within 45 minutes of Morningview:

- Gray Monk Estate Winery
- Silverstar Mountain Resport
- YLW International Airport
- Downtown Kelowna



Discover our selection of Designer Homes available, or connect with us to explore our custom home opportunities for building your dream home.







UPPER FLOOR 1512 sqft

Photos and renders shown are of previously built models. Actual colours/finishes may vary.







UPPER FLOOR 1215 sqft

# 433 MORNINGVIEW DRIVE

Designer Home - New Hampshire Floorplan



MAIN FLOOR 1329 sqft



UPPER FLOOR 1378 sqft

Photos and renders shown are of previously built models. Actual colours/finishes may vary.

### ABOUT

Established in Edmonton, Alberta in 1989, Kimberley Homes has deep roots tracing back to British Columbia. Our company derives its name from Kimberley, B.C., where our founding family discovered the inspiration for their future enterprise during a memorable summer trip. Starting from humble beginnings, with operations based out of a home office, Kimberley Homes has since evolved into a multi-province service provider. Despite ou