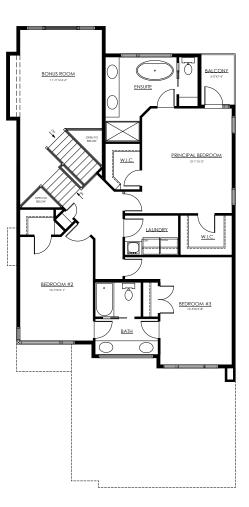

# 433 MORNINGVIEW DRIVE

Designer Home - New Hampshire Floorplan

MAIN FLOOR 1329 sqft

UPPER FLOOR 1378 sqft

Photos and renders shown are of previously built models. Actual colours/finishes may vary.