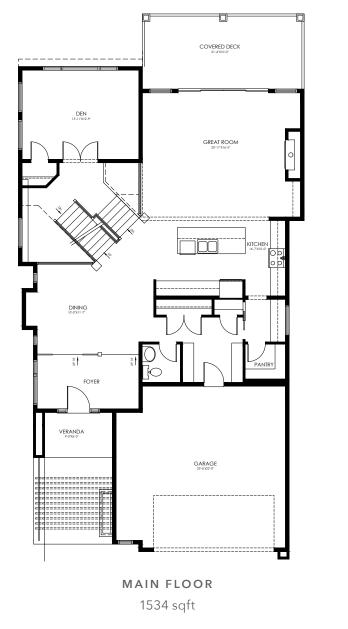

UPPER FLOOR 1512 sqft

Photos and renders shown are of previously built models. Actual colours/finishes may vary.

UPPER FLOOR 1215 sqft