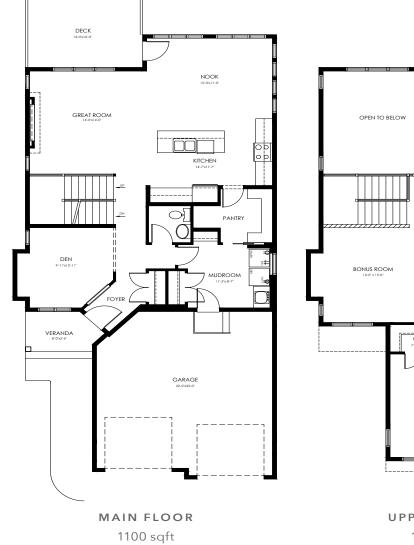

UPPER FLOOR 1512 sqft

Photos and renders shown are of previously built models. Actual colours/finishes may vary.

UPPER FLOOR 1215 sqft