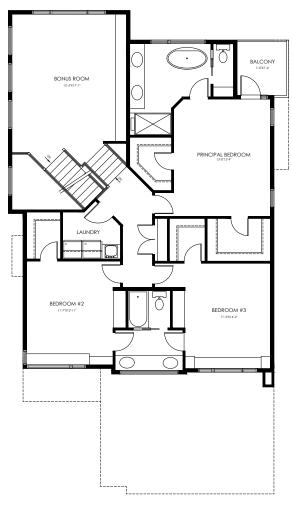

UPPER FLOOR 1512 sqft

Photos and renders shown are of previously built models. Actual colours/finishes may vary.

UPPER FLOOR 1215 sqft