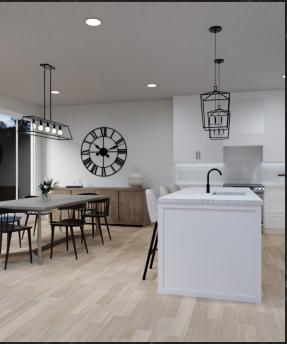

Discover culinary luxury in the astounding chef's kitchen, meticulously crafted to meet the highest standards. A sprawling central island commands

attention, and is perfect to unleash your culinary creativity. The walk-through pantry offers a seamless blend of practicality and convenience, with direct access to the mudroom and garage, ensuring a smooth transition when unloading groceries and household essentials. Marvel at the ample space it provides, with features such as a stand-up deep freeze and custom shelving ensuring that your culinary endeavors remain unhindered.

### **DINING DESIGN**

Prepare to embark on a culinary journey like no other as you step into the heart of this home – the exquisite chef's kitchen. This culinary haven is a testament to the harmonious fusion of functionality and elegance. The sprawling central island stands as a testament to the craftsmanship and attention to detail, beckoning both seasoned chefs and aspiring cooks alike to unleash their culinary creativity.