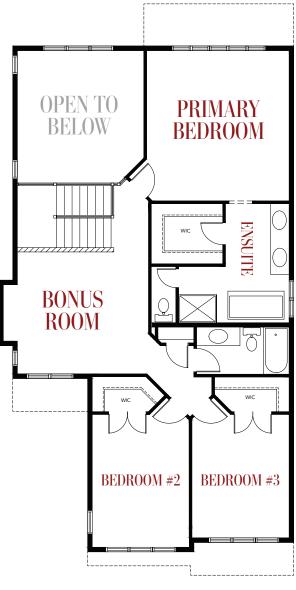

### FLOORPLAN

### EMERALD 30

3 Bedrooms | 2.5 Bathrooms | 2,315 Sq. Ft.

MAIN FLOOR 1,100 Sq. Ft.

UPPER FLOOR 1,215 Sq. Ft.

### DESIGNER HOME FEATURES

- Chef's kitchen includes quartz counters, custom cabinetry with soft close doors & drawers, under cabinet LED lighting, and the central island has a flush ledge for even more prep space, storage, and casual seating
- The attached walk-through pantry has 5 rows of built-in shelves, and space for a stand-up freezer or additional fridge
- Spacious nook connects to the rear deck with glass & aluminum railing, overlooking the pond and green space
- Generous primary bedroom includes a walk-in closet with custom organizer
- 5-piece spa ensuite includes freestanding tub, large tiled shower with 10mm glass door, two undermount sinks set in quartz counters, built-in MDF shelving, and a private water closet

- Soaring two-storey ceilings in the great room with expansive windows on both storeys
- Main-floor den/flex room adjacent to the foyer is open to the main hallway, and is perfect for a den or study space, or even a playroom
- Family-sized main floor mud room & laundry room includes a built-in bench and cubbies to help organize all that 'stuff' that comes in to a busy family home, as well as a laundry sink, quartz counter, and custom cabinets
- Second-floor bonus room is centrally located at the top of the stairs
- The kids' bedrooms are spacious with large windows and both have walk-in closets with custom organizers
- Walkout basement with 9' ceilings