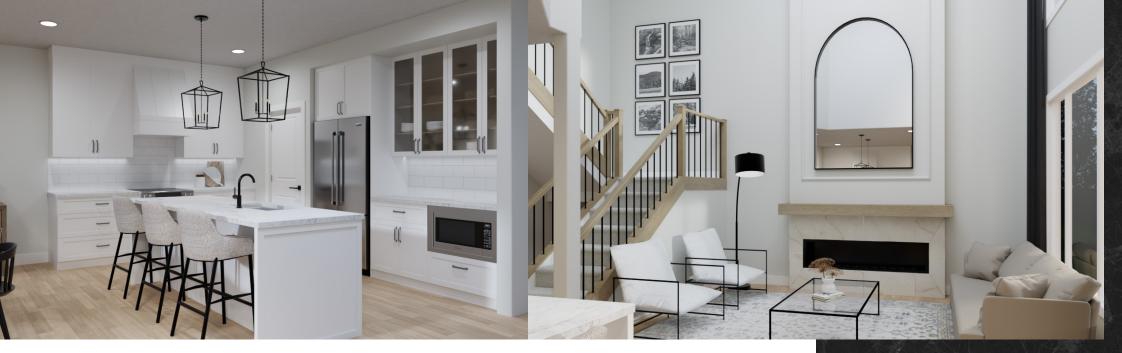

Discover culinary luxury in the astounding chef's kitchen, meticulously crafted to meet the highest standards. A sprawling central island commands

attention, and is perfect to unleash your culinary creativity. The walk-through pantry offers a seamless blend of practicality and convenience, with direct access to the mudroom and garage, ensuring a smooth transition when unloading groceries and household essentials. Marvel at the ample space it provides, with features such as a stand-up deep freeze and custom shelving ensuring that your culinary endeavors remain unhindered.

### THE LIVING SPACE

Find yourself immersed in a realm of refined comfort and sophistication. The grandeur of the soaring two-story ceilings in the great room instantly commands attention, while the abundant windows invite the warmth of natural light to cascade throughout the room, creating an ambiance of sheer serenity. This harmonious blend of openness and natural beauty sets the stage for moments of relaxation and social gatherings.

### **DINING DESIGN**

Prepare to embark on a culinary journey like no other as you step into the heart of this home – the exquisite chef's kitchen. This culinary haven is a testament to the harmonious fusion of functionality and elegance. The sprawling central island stands as a testament to the craftsmanship and attention to detail, beckoning both seasoned chefs and aspiring cooks alike to unleash their culinary creativity.