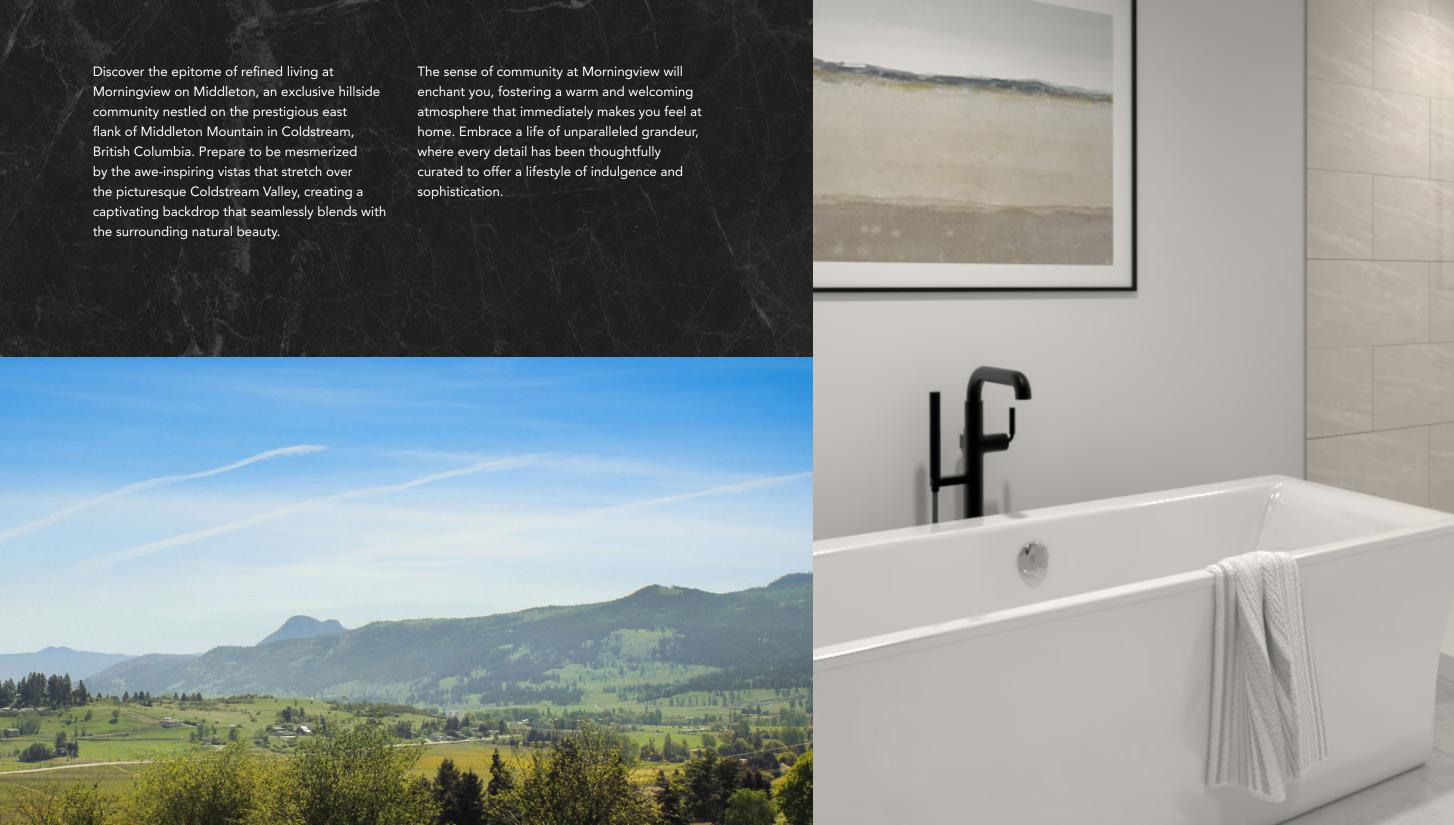

### THE ENSUITE

From the sleek, gleaming countertops to the meticulously selected fixtures, each element of the ensuite exudes a sense of refined sophistication. The ensuite offers a haven of rejuvenation, where you can escape the stresses of the day and immerse yourself in pure bliss. Pamper yourself with the indulgent features that adorn the room. With a luxurious bathtub and spacious shower equipped with state-of-the-art fittings, this space will transform your daily routine into a revitalizing experience.

### DESIGNER HOME FEATURES

- Chef's kitchen includes quartz counters, custom cabinetry with soft close doors & drawers, under cabinet LED lighting, and the central island has a flush ledge for even more prep space, storage, and casual seating
- The attached walk-through pantry has 5 rows of built-in shelves, and space for a stand-up freezer or additional fridge
- Spacious nook connects to the rear deck with glass & aluminum railing, overlooking the pond and green space
- Generous primary bedroom includes a walk-in closet with custom organizer
- 5-piece spa ensuite includes freestanding tub, large tiled shower with 10mm glass door, two undermount sinks set in quartz counters, built-in MDF shelving, and a private water closet