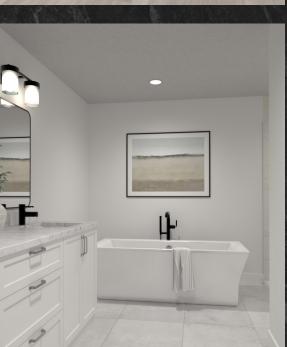

### THE ENSUITE

From the sleek, gleaming countertops to the meticulously selected fixtures, each element of the ensuite exudes a sense of refined sophistication. The ensuite offers a haven of rejuvenation, where you can escape the stresses of the day and immerse yourself in pure bliss. Pamper yourself with the indulgent features that adorn the room. With a luxurious bathtub and spacious shower equipped with state-of-the-art fittings, this space will transform your daily routine into a revitalizing experience.

### DESIGNER HOME FEATURES

- Chef's kitchen includes quartz counters, custom cabinetry with soft close doors & drawers, under cabinet LED lighting, and the central island has a flush ledge for even more prep space, storage, and casual seating
- The attached walk-through pantry has 5 rows of built-in shelves, and space for a stand-up freezer or additional fridge
- Spacious nook connects to the rear deck with glass & aluminum railing, overlooking the pond and green space
- Generous primary bedroom includes a walk-in closet with custom organizer
- 5-piece spa ensuite includes freestanding tub, large tiled shower with 10mm glass door, two undermount sinks set in quartz counters, built-in MDF shelving, and a private water closet