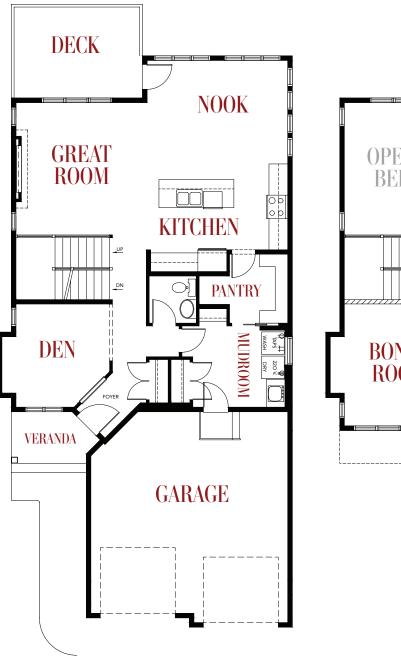

### FLOORPLAN

### EMERALD 30

3 Bedrooms | 2.5 Bathrooms | 2,315 Sq. Ft.

MAIN FLOOR 1,100 Sq. Ft.

UPPER FLOOR 1,215 Sq. Ft.

### DESIGNER HOME FEATURES

- Chef's kitchen includes quartz counters, custom cabinetry with soft close doors & drawers, under cabinet LED lighting, and the central island has a flush ledge for even more prep space, storage, and casual seating
- The attached walk-through pantry has 5 rows of built-in shelves, and space for a stand-up freezer or additional fridge
- Spacious nook connects to the rear deck with glass & aluminum railing, overlooking the pond and green space
- Generous primary bedroom includes a walk-in closet with custom organizer
- 5-piece spa ensuite includes freestanding tub, large tiled shower with 10mm glass door, two undermount sinks set in quartz counters, built-in MDF shelving, and a private water closet

- Soaring two-storey ceilings in the great room with expansive windows on both storeys
- Main-floor den/flex room adjacent to the foyer is open to the main hallway, and is perfect for a den or study space, or even a playroom
- Family-sized main floor mud room & laundry room includes a built-in bench and cubbies to help organize all that 'stuff' that comes in to a busy family home, as well as a laundry sink, quartz counter, and custom cabinets
- Second-floor bonus room is centrally located at the top of the stairs
- The kids' bedrooms are spacious with large windows and both have walk-in closets with custom organizers
- Walkout basement with 9' ceilings