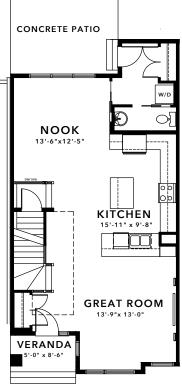

## LOW MAINTENANCE LIVING

The Essence townhome is a multiple award winner anchored by the U-shaped Kitchen centered on the main floor

**Note:** Actual yard size not shown on floorplan

BEDROOM #3
11'-1"x10'-4"