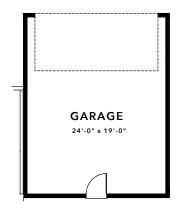

## LOW MAINTENANCE LIVING

The Essence townhome is a multiple award winner anchored by the U-shaped Kitchen centered on the main floor

**Note:** Actual yard size not shown on floorplan

BEDROOM #3
11'-1"x10'-4"