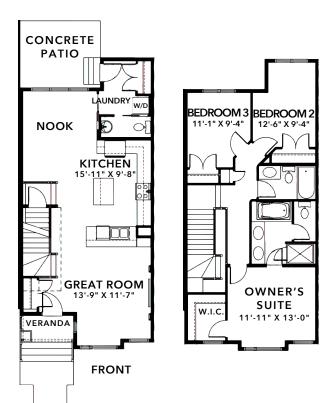

## LOW MAINTENANCE LIVING

The Essence townhome is a multiple award winner anchored by the U-shaped Kitchen centered on the main floor

**Note:** Actual yard size not shown on floorplan

BEDROOM #3
11'-1"x10'-4"

DENSUITE

OWNER'S SUITE

11'-11" x 13'-1"

UPPER FLOOR
760 sqft

MAIN FLOOR 847 sqft

## LOW MAINTENANCE LIVING

The Essence has been a staple for townhome communities as a multiple award winner, anchored buy the U-shaped Kitchen centered on the main floor.

**Note:** Actual yard size not shown on floorplan